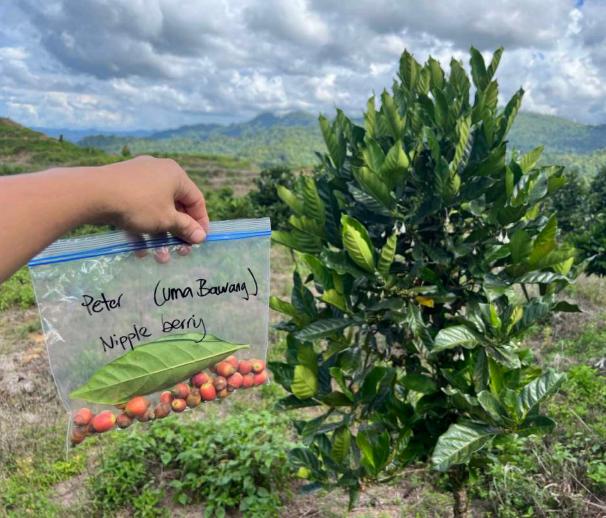

# Sample LBC 00018

Character: Nipple cherry Long Banga, Sarawak Cultivator: Madang Bilong Collecting date: 18th June 2023

Character: Olive green cherry with red Inner pulp, Slim and long seeds Uma Bawang, Sarawak Cultivator: Peter Mering Collecting date: 21th June 2023 By Dr. Kenny Lee Wee Ting

### Sample LBC 00020

Character: Nipple berry Uma Bawang, Sarawak Cultivator: Peter Mering Collecting date: 21th June 2023