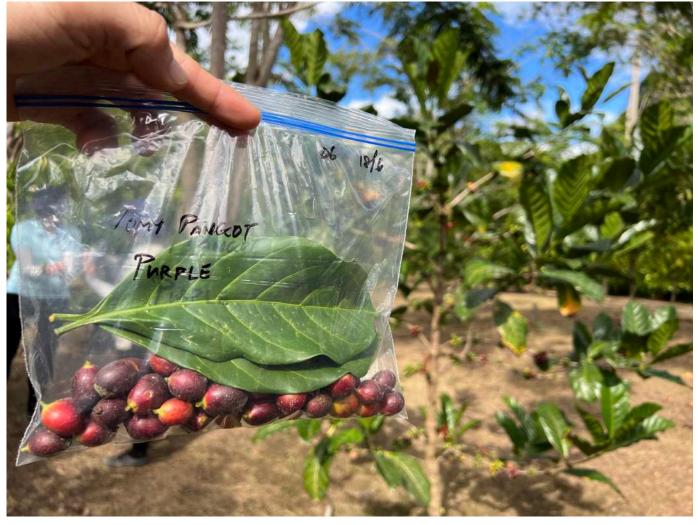

### Sample LBC 0008

Character: 5 to 7 Petals Long Banga, Sarawak Cultivator: Tomy Pangot Collecting date: 17th June 2023

### Sample LBC 0008 (Part 2)

Character: 5 to 7 Petals Long Banga, Sarawak Cultivator: Tomy Pangot Collecting date: 17th June 2023