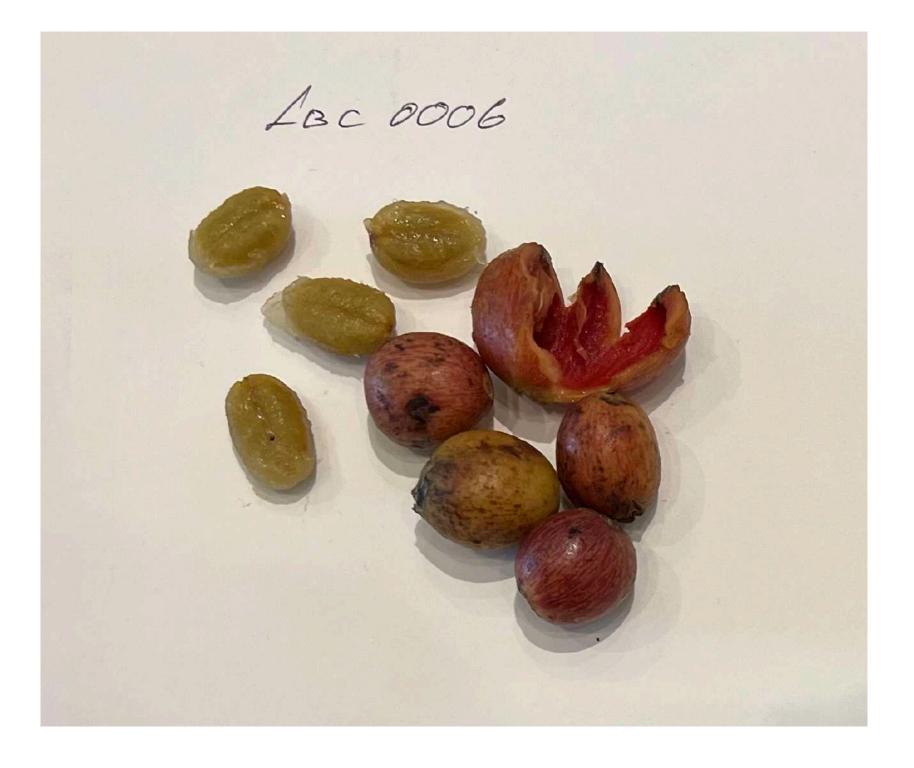

### Sample LBC 0006

Character: Unrecorded Long Puak, Sarawak Cultivator: Gerald Bissan Collecting date: 17th June 2023

Character: Could be Excelsa Long Puak, Sarawak Cultivator: Benlie Collecting date: 17th June 2023