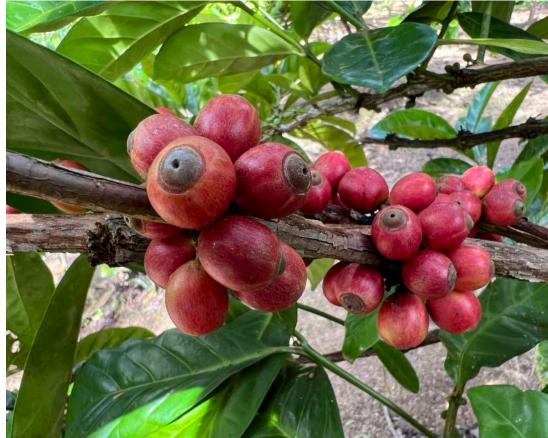

### Sample LBC 0002

Character: Bushy, small red cherries Long Puak, Sarawak Cultivator: Gerald Bissan Collecting date: 17th June 2023

Character: Purple cherry, purple flower bud Long Puak, Sarawak Cultivator: Gerald Bissan Collecting date: 17th June 2023