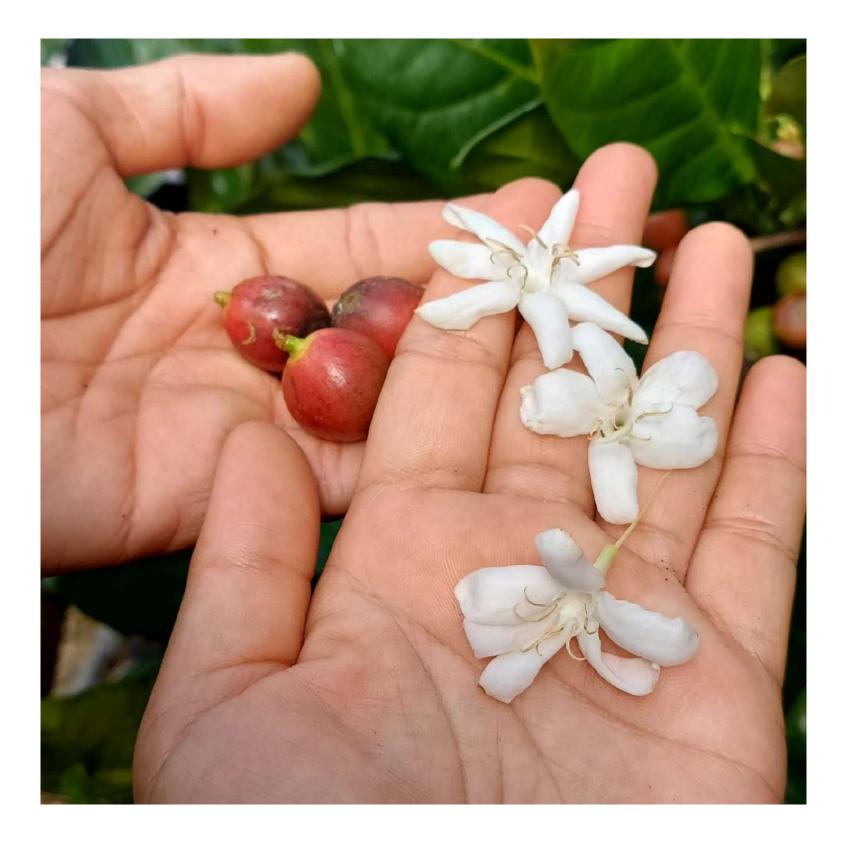

### Sample LBC 0008

Character: 5 to 7 Petals Long Banga, Sarawak Cultivator: Tomy Pangot Collecting date: 17th June 2023

### Sample LBC 0008 (Part 2)

Character: 5 to 7 Petals Long Banga, Sarawak Cultivator: Tomy Pangot Collecting date: 17th June 2023