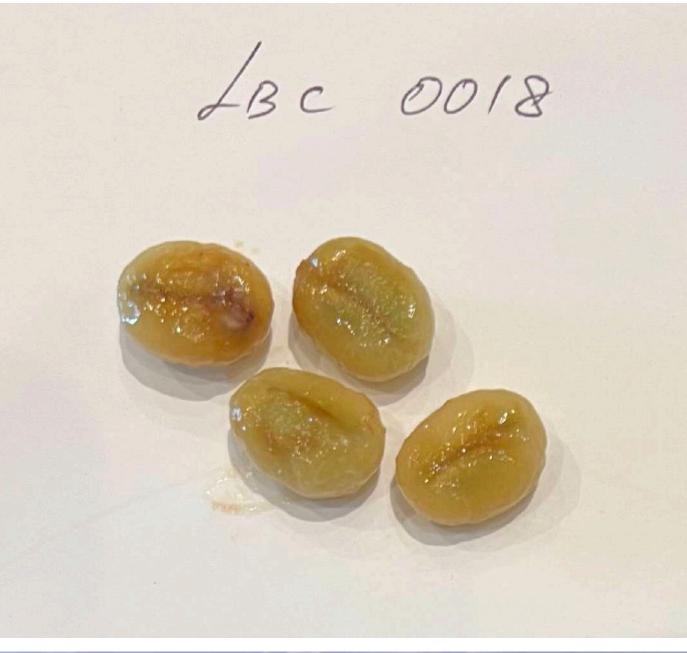

# Sample LBC 00018

Character: Nipple cherry Long Banga, Sarawak Cultivator: Madang Bilong Collecting date: 18th June 2023

Character: Olive green cherry with red Inner pulp, Slim and long seeds Uma Bawang, Sarawak Cultivator: Peter Mering Collecting date: 21th June 2023 By Dr. Kenny Lee Wee Ting