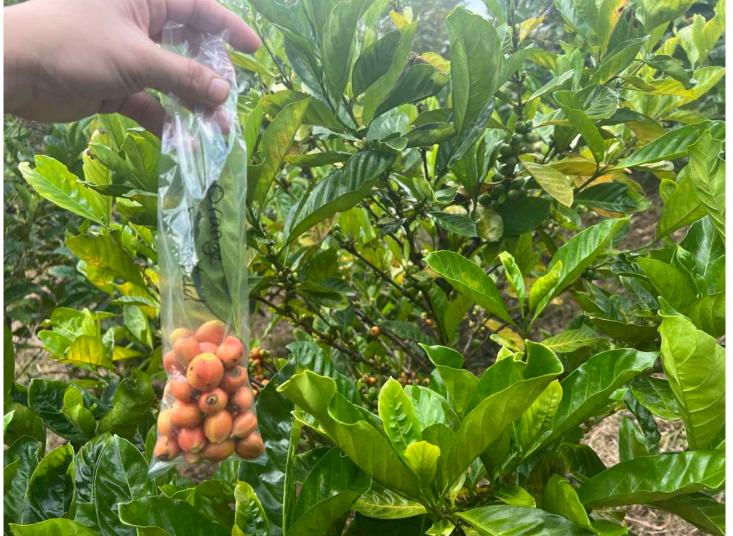

Character: High yield Orange Cherry Long Banga, Sarawak Cultivator: Madang Bilong Collecting date: 18th June 2023