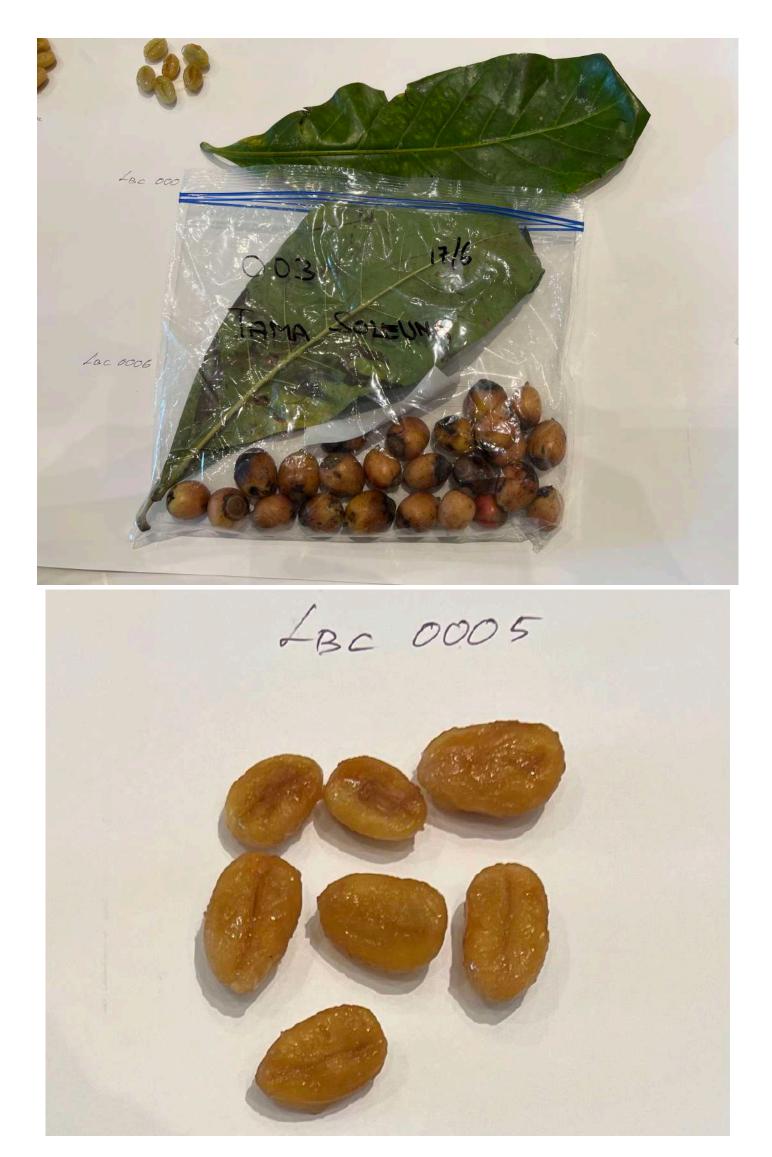

### Sample LBC 0006

Character: Unrecorded Long Puak, Sarawak Cultivator: Gerald Bissan Collecting date: 17th June 2023

Character: Could be Excelsa Long Puak, Sarawak Cultivator: Benlie Collecting date: 17th June 2023