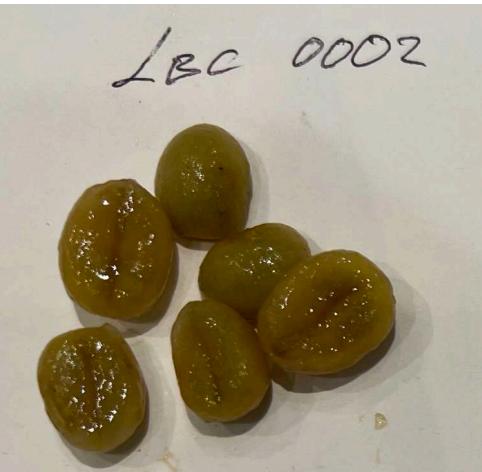

### Sample LBC 0002

Character: Bushy, small red cherries Long Puak, Sarawak Cultivator: Gerald Bissan Collecting date: 17th June 2023

Character: Purple cherry, purple flower bud Long Puak, Sarawak Cultivator: Gerald Bissan Collecting date: 17th June 2023