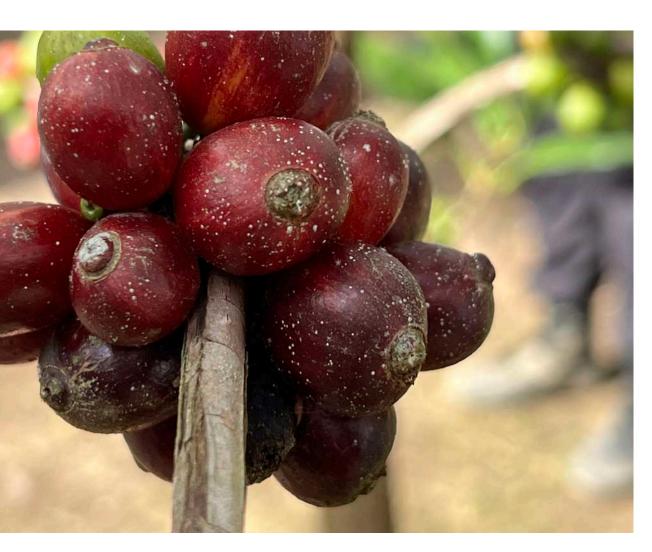

### Sample LBC 00013

Character: Huge Cherry, Huge Seeds Long Banga, Sarawak Cultivator: Tomy Pangot Collecting date: 18th June 2023