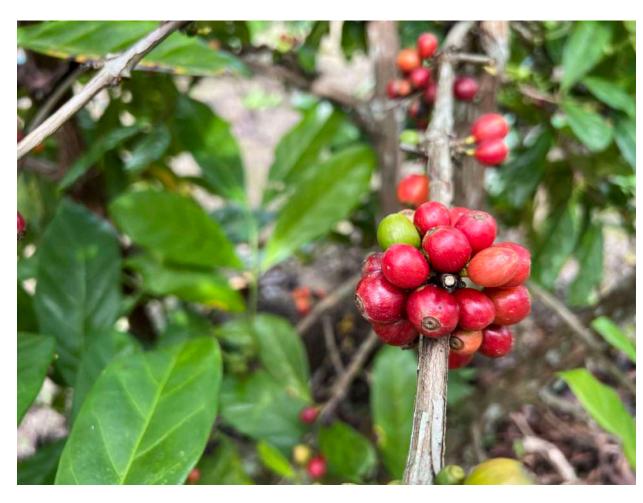

### Sample LBC 00015

Character: Bright red small cherry Long Banga, Sarawak Cultivator: Tomy Pangot Collecting date: 18th June 2023

Character: Red/Purple longish cherry, tiny rounded flowers Long Banga, Sarawak Cultivator: Madang Bilong Collecting date: 18th June 2023