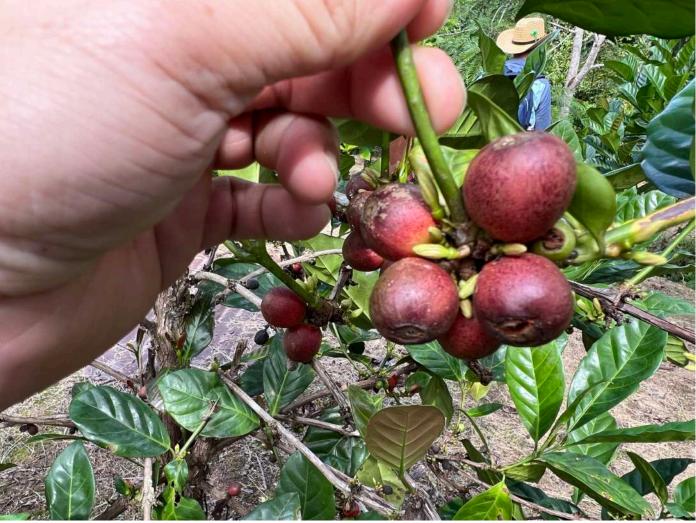

### Sample LBC 0008

Character: 5 to 7 Petals Long Banga, Sarawak Cultivator: Tomy Pangot Collecting date: 17th June 2023

### Sample LBC 0008 (Part 2)

Character: 5 to 7 Petals Long Banga, Sarawak Cultivator: Tomy Pangot Collecting date: 17th June 2023