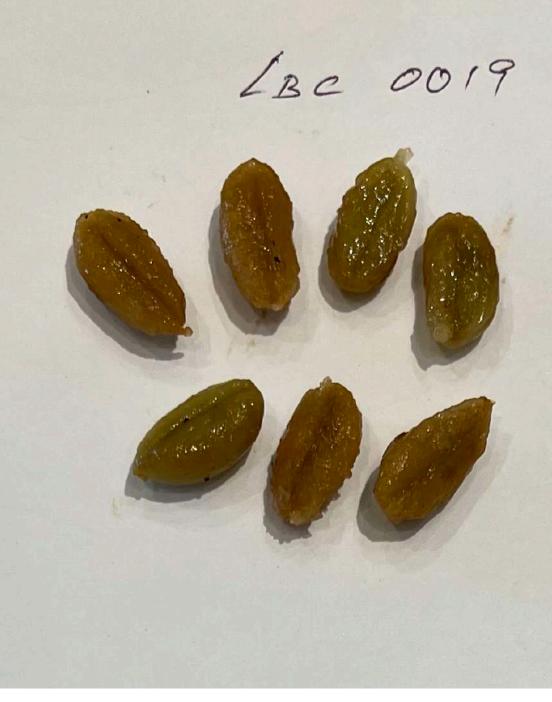

### Sample LBC 00020

Character: Nipple berry Uma Bawang, Sarawak Cultivator: Peter Mering Collecting date: 21th June 2023