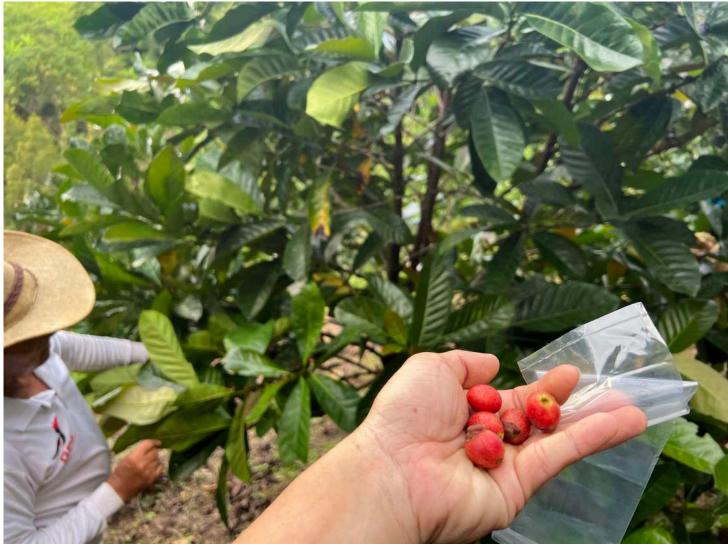

### Sample LBC 00015

Character: Bright red small cherry Long Banga, Sarawak Cultivator: Tomy Pangot Collecting date: 18th June 2023

Character: Red/Purple longish cherry, tiny rounded flowers Long Banga, Sarawak Cultivator: Madang Bilong Collecting date: 18th June 2023