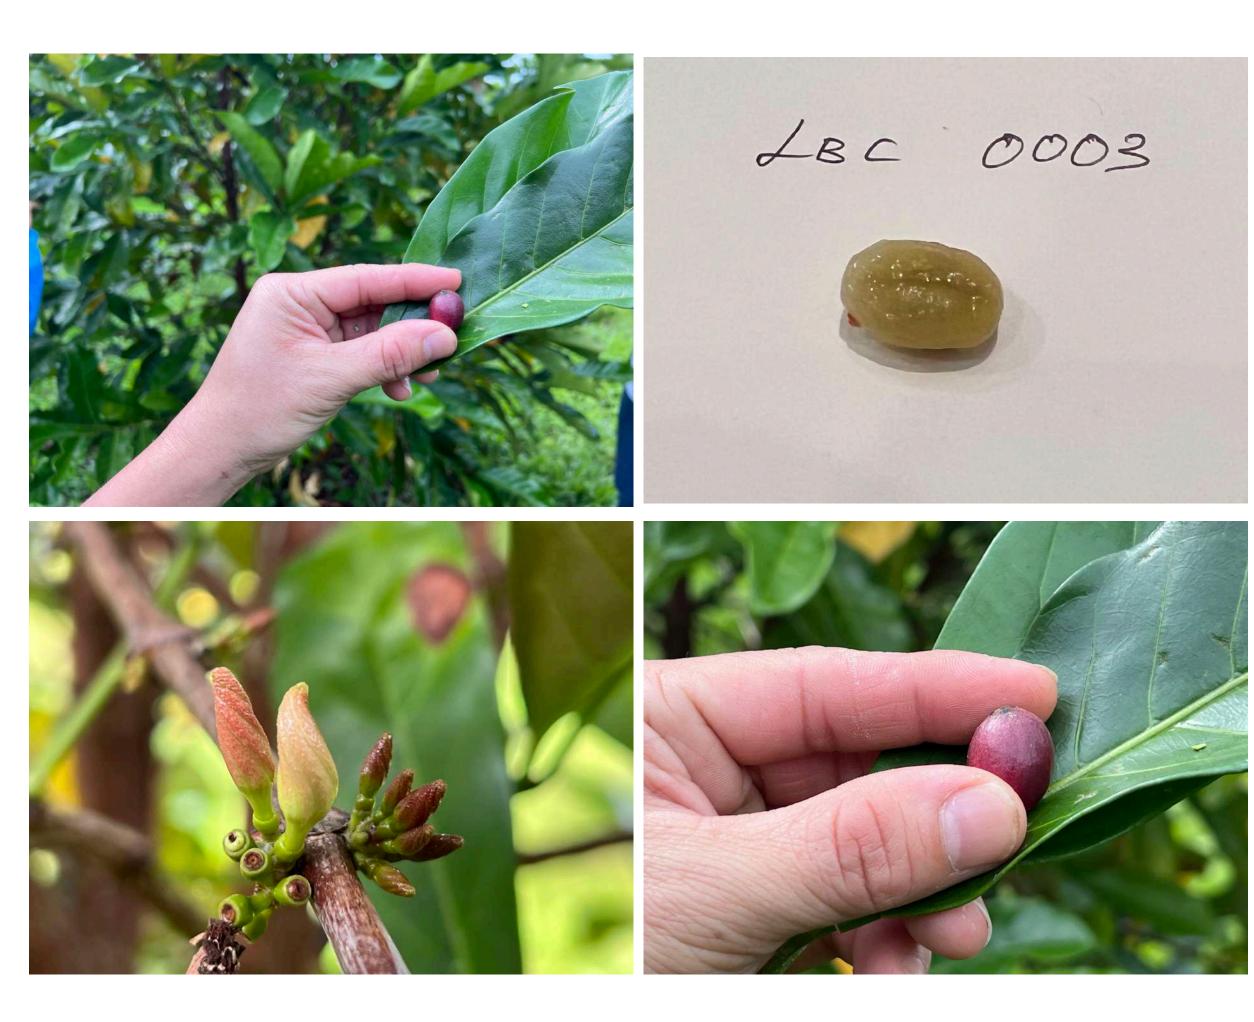

### Sample LBC 0002

Character: Bushy, small red cherries Long Puak, Sarawak Cultivator: Gerald Bissan Collecting date: 17th June 2023

Character: Purple cherry, purple flower bud Long Puak, Sarawak Cultivator: Gerald Bissan Collecting date: 17th June 2023