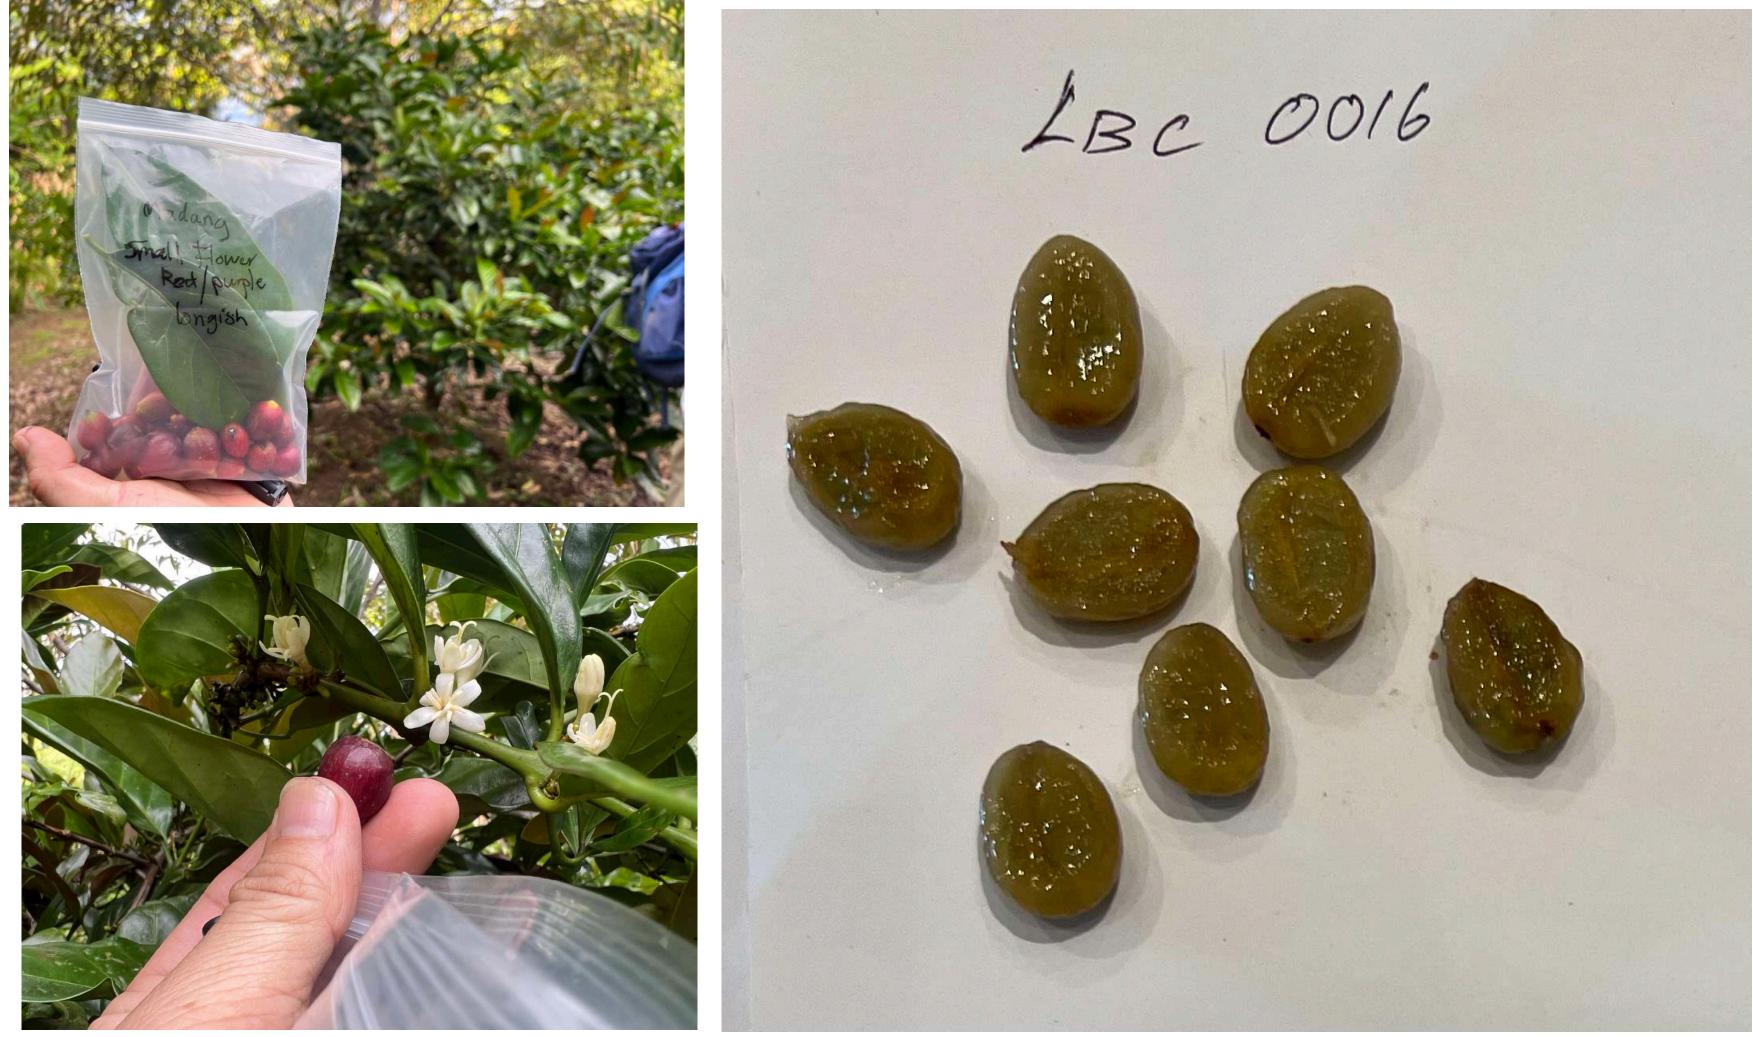

### Sample LBC 00015

Character: Bright red small cherry Long Banga, Sarawak Cultivator: Tomy Pangot Collecting date: 18th June 2023

Character: Red/Purple longish cherry, tiny rounded flowers Long Banga, Sarawak Cultivator: Madang Bilong Collecting date: 18th June 2023