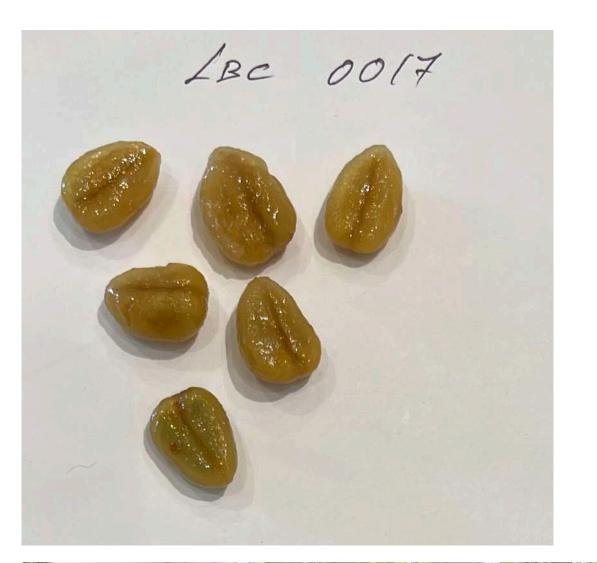

# Sample LBC 00018

Character: Nipple cherry Long Banga, Sarawak Cultivator: Madang Bilong Collecting date: 18th June 2023

Character: Olive green cherry with red Inner pulp, Slim and long seeds Uma Bawang, Sarawak Cultivator: Peter Mering Collecting date: 21th June 2023 By Dr. Kenny Lee Wee Ting