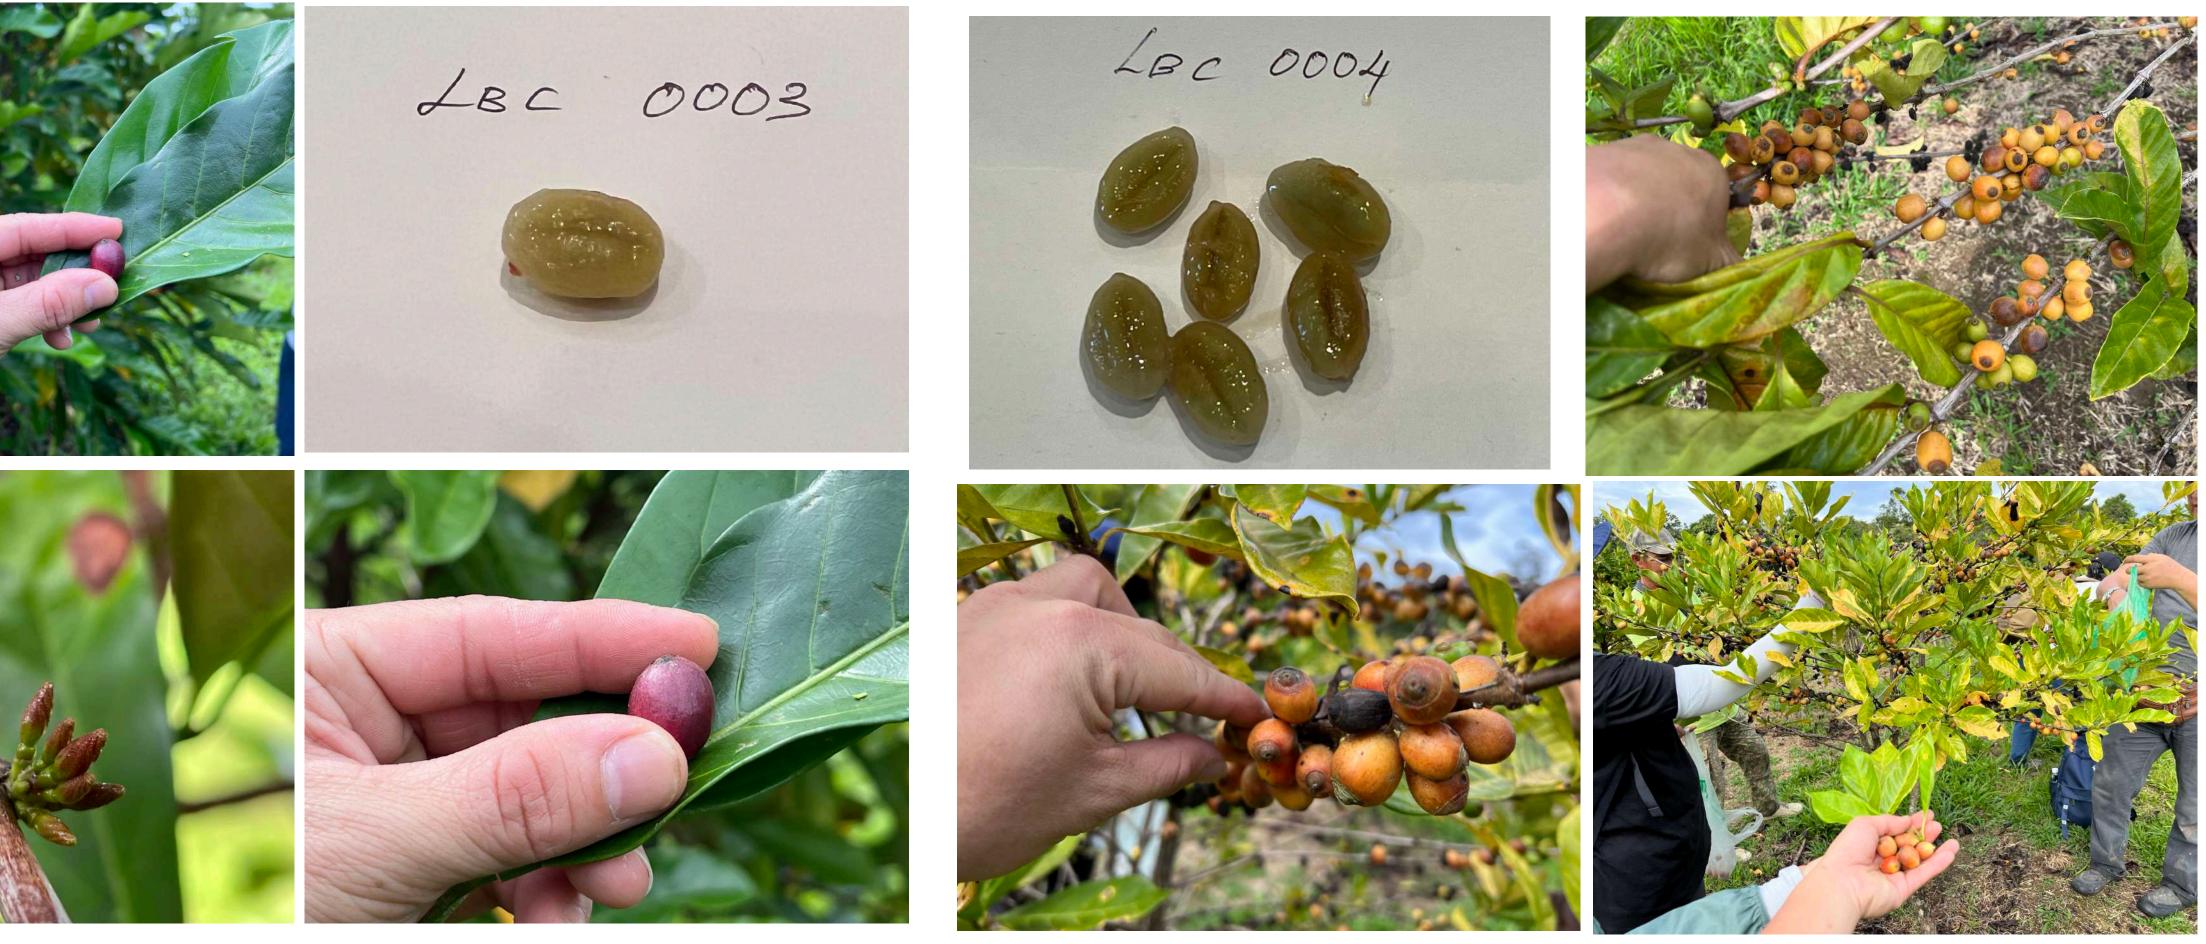

### Sample LBC 0002

Character: Bushy, small red cherries Long Puak, Sarawak Cultivator: Gerald Bissan Collecting date: 17th June 2023

Character: Purple cherry, purple flower bud Long Puak, Sarawak Cultivator: Gerald Bissan Collecting date: 17th June 2023

### Sample LBC 0004

Character: Slightly pointy Long Puak, Sarawak Cultivator: Gerald Bissan Collecting date: 17th June 2023

Character: Large yellow cherry Long Puak, Sarawak Cultivator: Gerald Bissan Collecting date: 17th June 2023