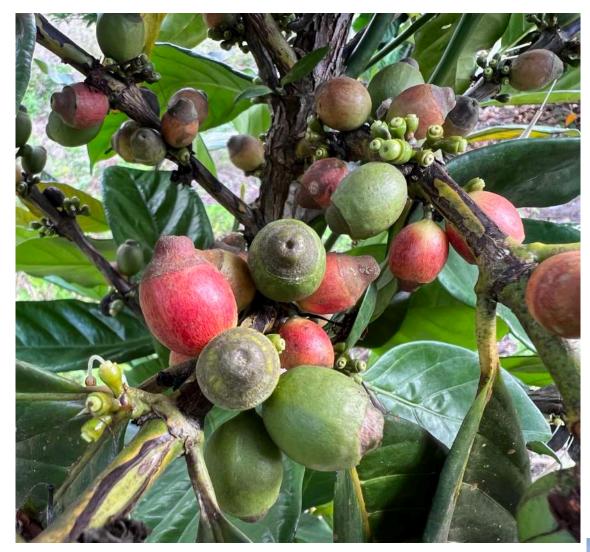

### Sample LBC 00020

Character: Nipple berry Uma Bawang, Sarawak Cultivator: Peter Mering Collecting date: 21th June 2023