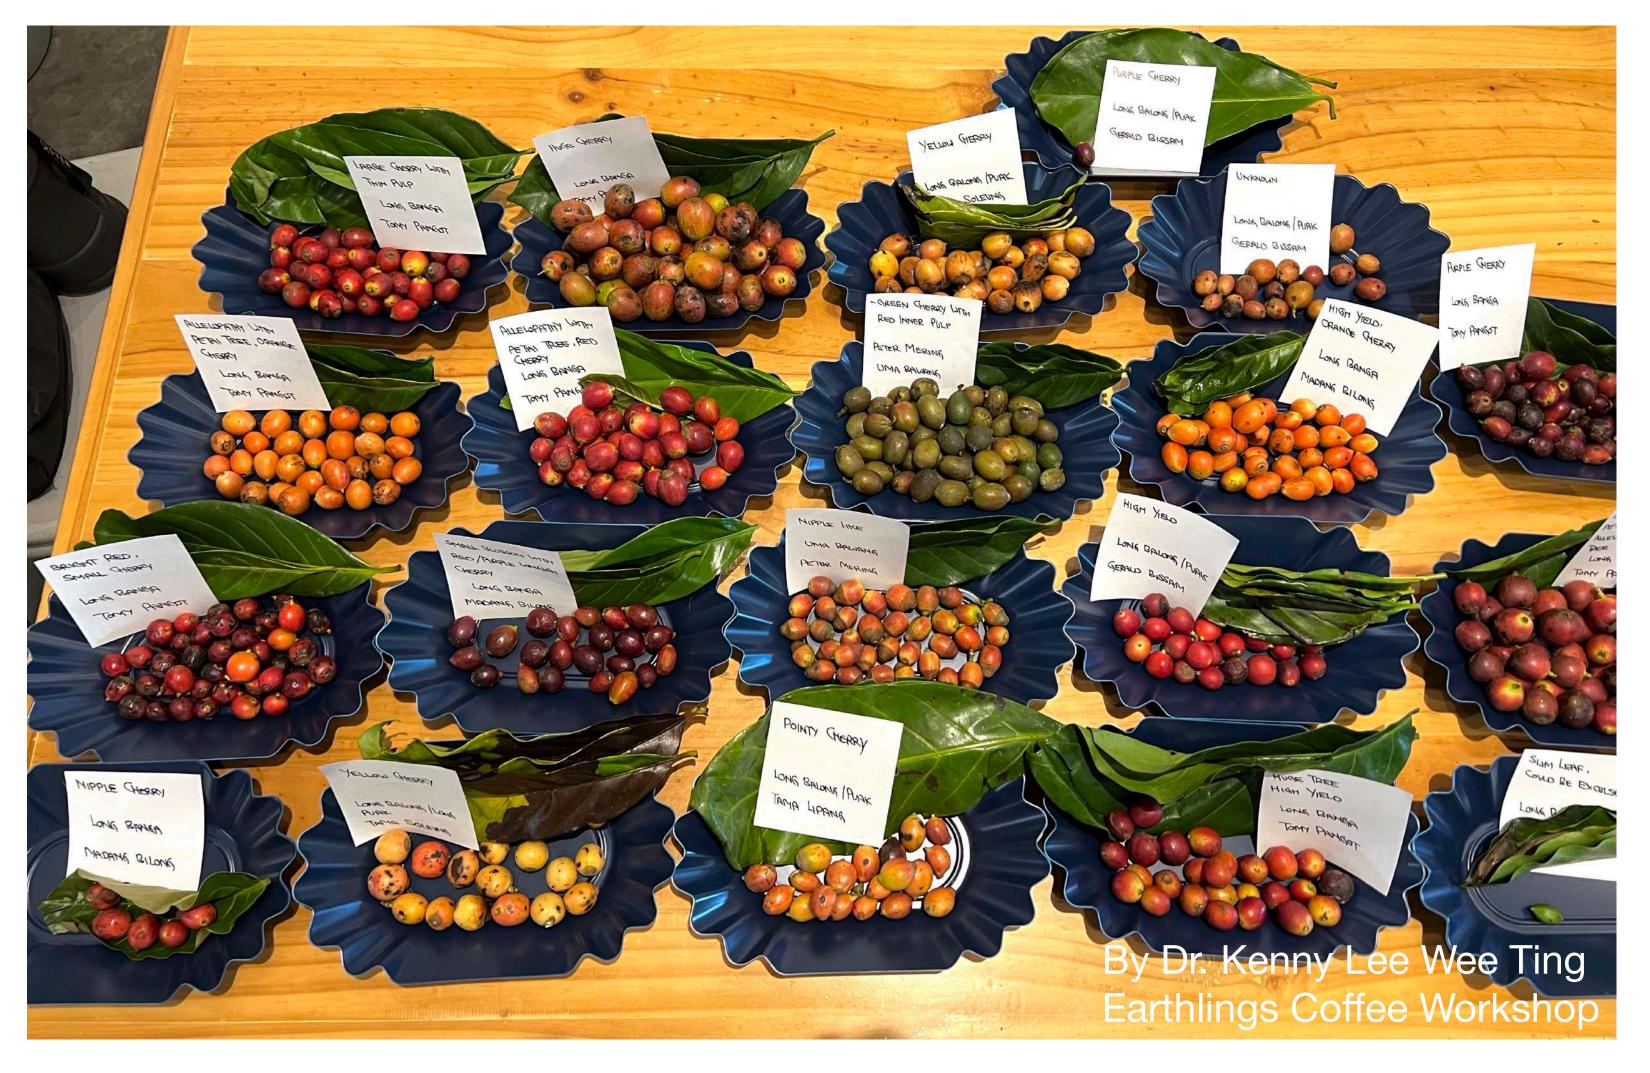

# Earthlings Coffee Liberica & Excelsa varieties finding collection

Character: Bushy, Yellow Cherry very slim leaves, Long Puak, Sarawak Cultivator: Supang Ingan Collecting date: 17th June 2023 By Dr. Kenny Lee Wee Ting

### Sample LBC 0002

Character: Bushy, small red cherries Long Puak, Sarawak Cultivator: Gerald Bissan Collecting date: 17th June 2023

Character: Purple cherry, purple flower bud Long Puak, Sarawak Cultivator: Gerald Bissan Collecting date: 17th June 2023

### Sample LBC 0004

Character: Slightly pointy Long Puak, Sarawak Cultivator: Gerald Bissan Collecting date: 17th June 2023

Character: Large yellow cherry Long Puak, Sarawak Cultivator: Gerald Bissan Collecting date: 17th June 2023

### Sample LBC 0006

Character: Unrecorded Long Puak, Sarawak Cultivator: Gerald Bissan Collecting date: 17th June 2023

Character: Could be Excelsa Long Puak, Sarawak Cultivator: Benlie Collecting date: 17th June 2023

### Sample LBC 0008

Character: 5 to 7 Petals Long Banga, Sarawak Cultivator: Tomy Pangot Collecting date: 17th June 2023

### Sample LBC 0008 (Part 2)

Character: 5 to 7 Petals Long Banga, Sarawak Cultivator: Tomy Pangot Collecting date: 17th June 2023

# Sample LBC 0009

Character: Orange Cherry Long Banga, Sarawak Cultivator: Tomy Pangot Collecting date: 18th June 2023 By Dr. Kenny Lee Wee Ting

Character: Red Cherry Long Banga, Sarawak Cultivator: Tomy Pangot Collecting date: 18th June 2023

LBC 0010

# Sample LBC 00011

Character: Huge tree, high Yield, highly susceptible to coffee borer Cultivator: Tomy Pangot Long Banga, Sarawak Collecting date: 18th June 2023

Character: Red Cherry Long Banga, Sarawak Cultivator: Tomy Pangot Collecting date: 18th June 2023

FBC 0012

Character: Purple Cherry Cultivator: Tomy Pangot Long Banga, Sarawak Collecting date: 18th June 2023

### Sample LBC 00013

Character: Huge Cherry, Huge Seeds Long Banga, Sarawak Cultivator: Tomy Pangot Collecting date: 18th June 2023

### Sample LBC 00015

Character: Bright red small cherry Long Banga, Sarawak Cultivator: Tomy Pangot Collecting date: 18th June 2023

Character: Red/Purple longish cherry, tiny rounded flowers Long Banga, Sarawak Cultivator: Madang Bilong Collecting date: 18th June 2023

Character: High yield Orange Cherry Long Banga, Sarawak Cultivator: Madang Bilong Collecting date: 18th June 2023

# Sample LBC 00018

Character: Nipple cherry Long Banga, Sarawak Cultivator: Madang Bilong Collecting date: 18th June 2023

Character: Olive green cherry with red Inner pulp, Slim and long seeds Uma Bawang, Sarawak Cultivator: Peter Mering Collecting date: 21th June 2023 By Dr. Kenny Lee Wee Ting

### Sample LBC 00020

Character: Nipple berry Uma Bawang, Sarawak Cultivator: Peter Mering Collecting date: 21th June 2023