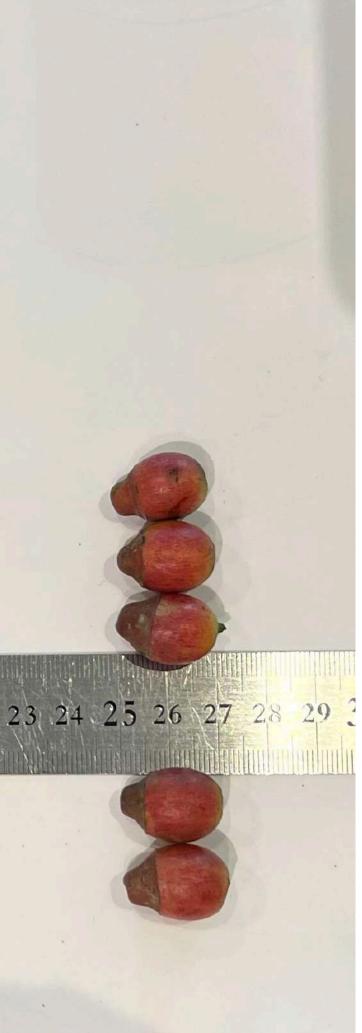

cherry Long Banga, Sarawak Cultivator: Tomy Pangot Collecting date: 18th June 2023







Character: Red/Purple longish cherry, tiny rounded flowers Long Banga, Sarawak Cultivator: Madang Bilong Collecting date: 18th June 2023









Character: High yield Orange Cherry Long Banga, Sarawak Cultivator: Madang Bilong Collecting date: 18th June 2023





# Sample LBC 00018

Character: Nipple cherry Long Banga, Sarawak Cultivator: Madang Bilong Collecting date: 18th June 2023









Character: Olive green cherry with red Inner pulp, Slim and long seeds Uma Bawang, Sarawak Cultivator: Peter Mering Collecting date: 21th June 2023 By Dr. Kenny Lee Wee Ting







### Sample LBC 00020

Character: Nipple berry Uma Bawang, Sarawak Cultivator: Peter Mering Collecting date: 21th June 2023











# Size references