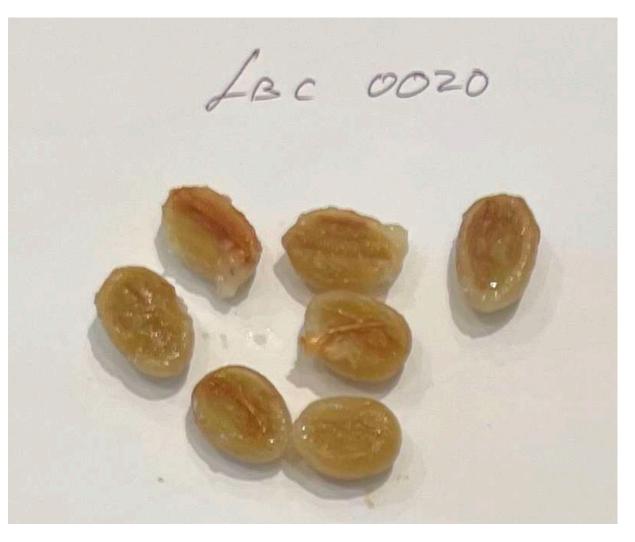

### Sample LBC 00020

Character: Nipple berry Uma Bawang, Sarawak Cultivator: Peter Mering Collecting date: 21th June 2023