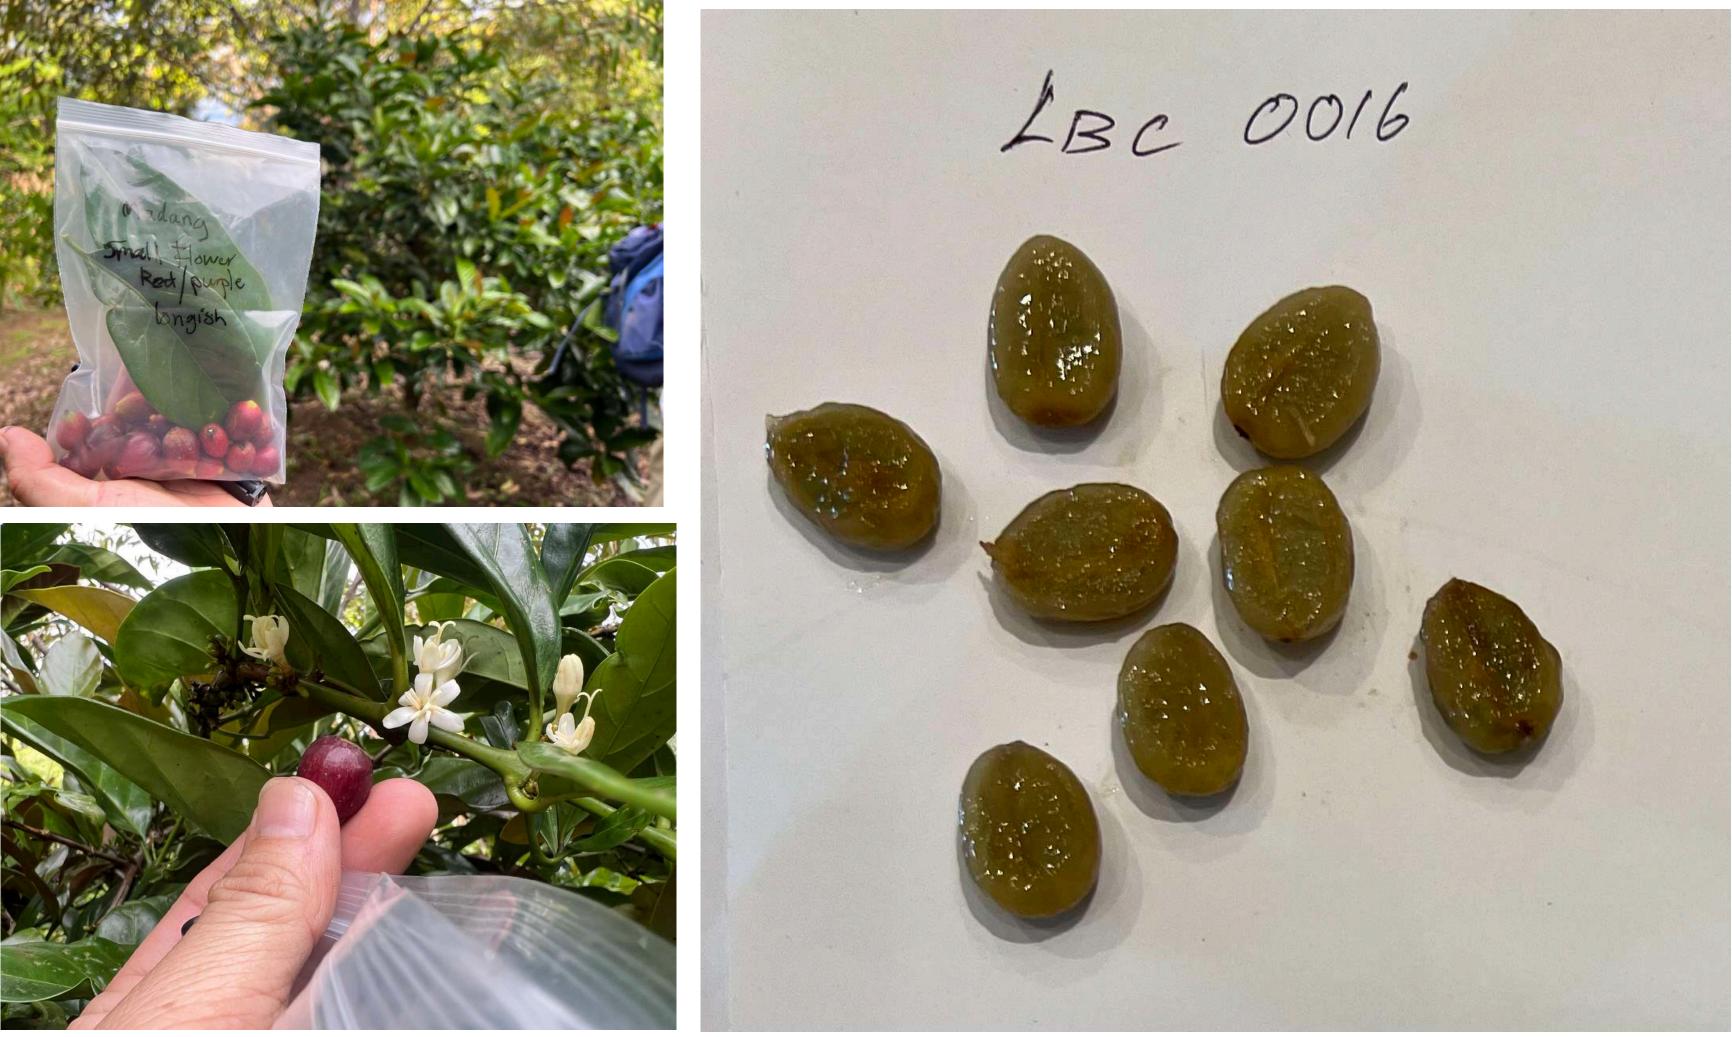

### Sample LBC 00015

Character: Bright red small cherry Long Banga, Sarawak Cultivator: Tomy Pangot Collecting date: 18th June 2023

Character: Red/Purple longish cherry, tiny rounded flowers Long Banga, Sarawak Cultivator: Madang Bilong Collecting date: 18th June 2023