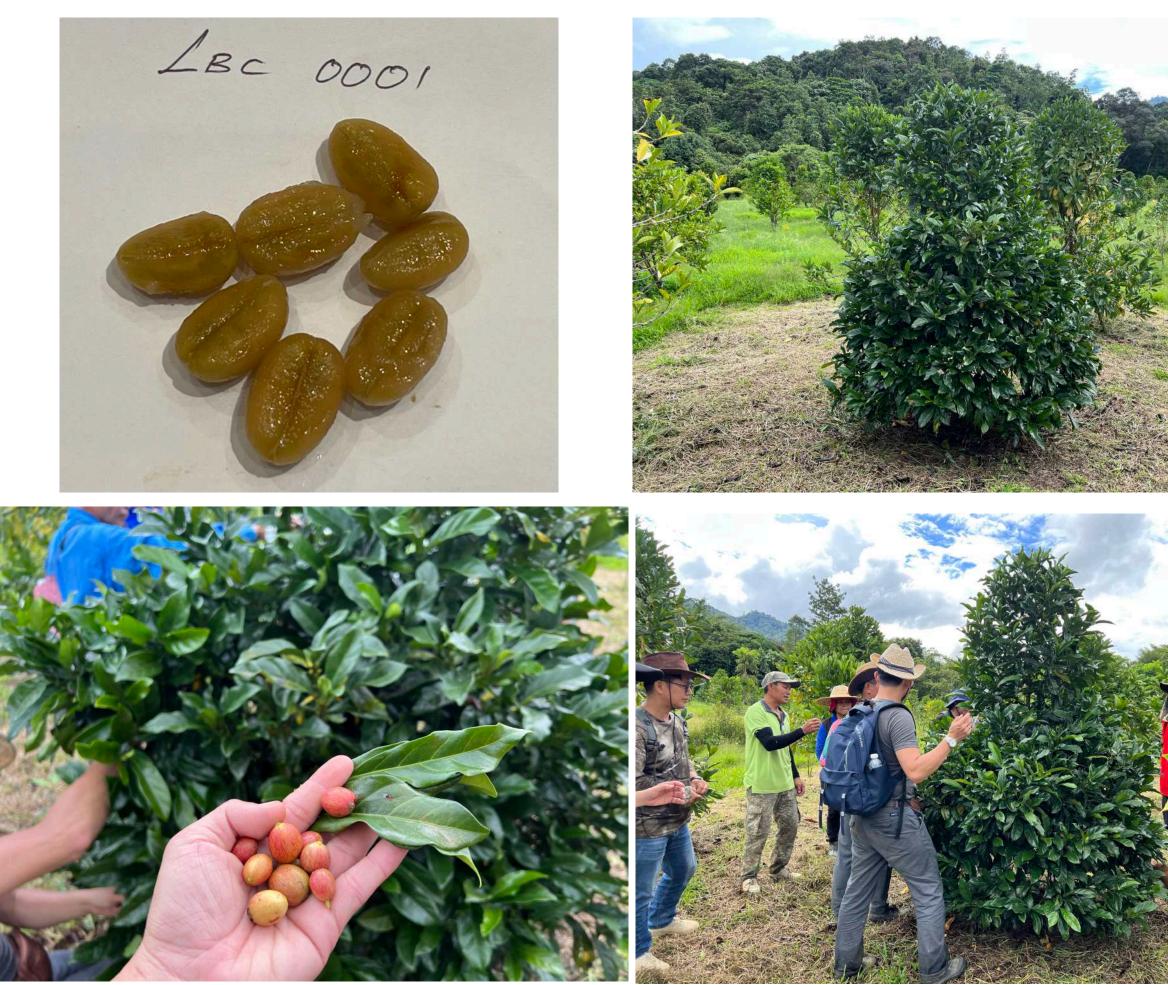

### Sample LBC 0002

Character: Bushy, small red cherries Long Puak, Sarawak Cultivator: Gerald Bissan Collecting date: 17th June 2023

Character: Purple cherry, purple flower bud Long Puak, Sarawak Cultivator: Gerald Bissan Collecting date: 17th June 2023