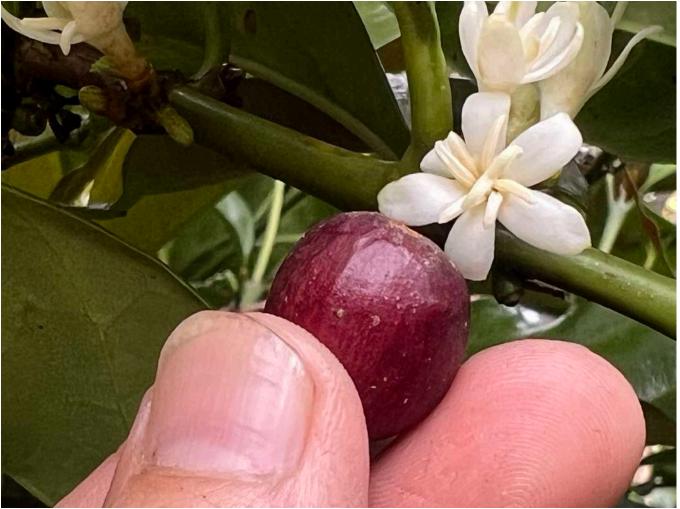

### Sample LBC 00015

Character: Bright red small cherry Long Banga, Sarawak Cultivator: Tomy Pangot Collecting date: 18th June 2023

Character: Red/Purple longish cherry, tiny rounded flowers Long Banga, Sarawak Cultivator: Madang Bilong Collecting date: 18th June 2023