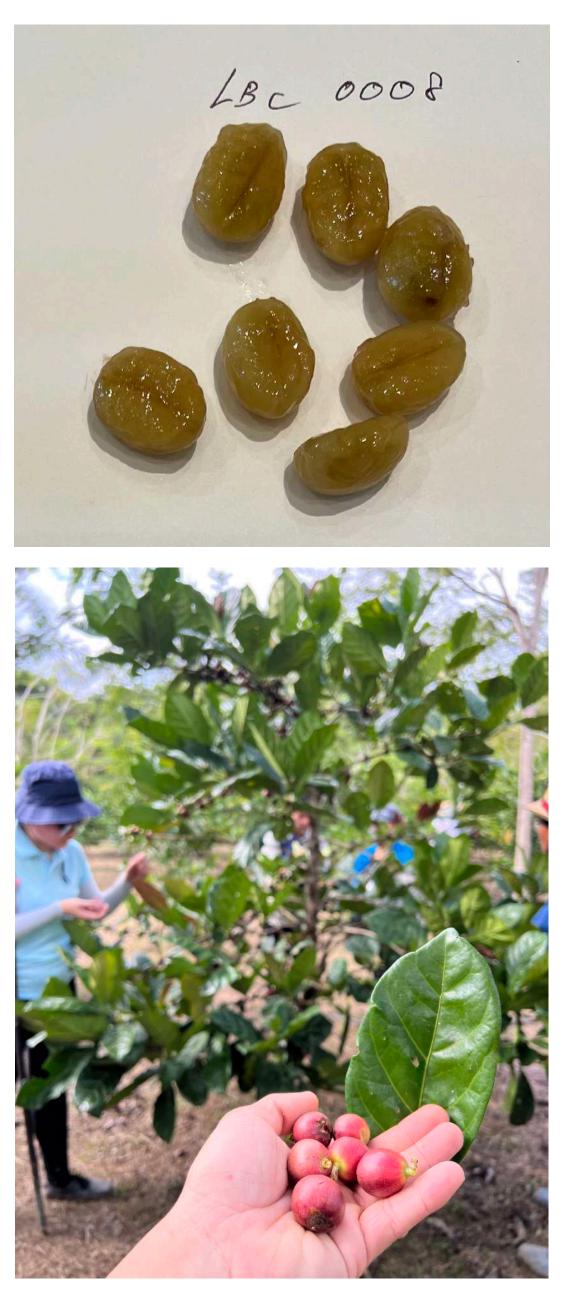

### Sample LBC 0008

Character: 5 to 7 Petals Long Banga, Sarawak Cultivator: Tomy Pangot Collecting date: 17th June 2023

### Sample LBC 0008 (Part 2)

Character: 5 to 7 Petals Long Banga, Sarawak Cultivator: Tomy Pangot Collecting date: 17th June 2023