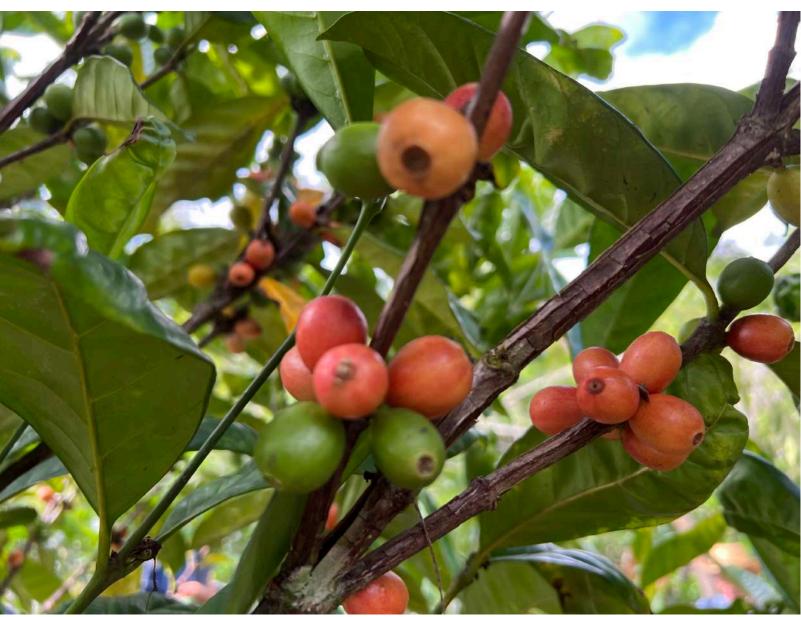

# Earthlings Coffee Liberica & Excelsa varieties finding collection

Character: Bushy, Yellow Cherry very slim leaves, Long Puak, Sarawak Cultivator: Supang Ingan Collecting date: 17th June 2023 By Dr. Kenny Lee Wee Ting