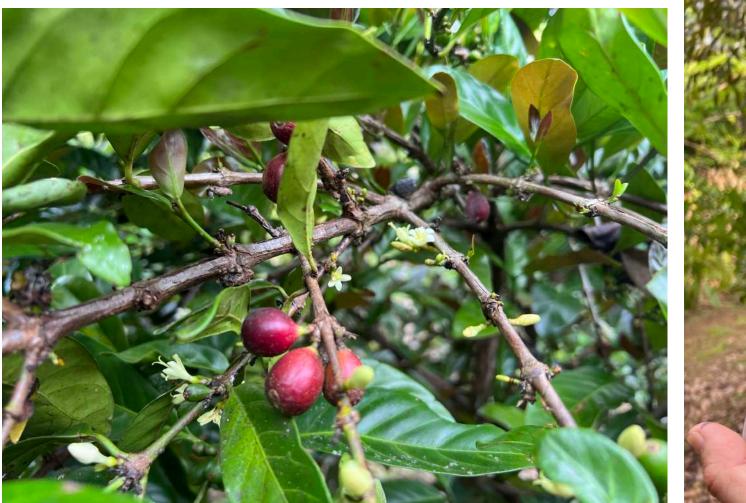

### Sample LBC 00015

Character: Bright red small cherry Long Banga, Sarawak Cultivator: Tomy Pangot Collecting date: 18th June 2023

Character: Red/Purple longish cherry, tiny rounded flowers Long Banga, Sarawak Cultivator: Madang Bilong Collecting date: 18th June 2023