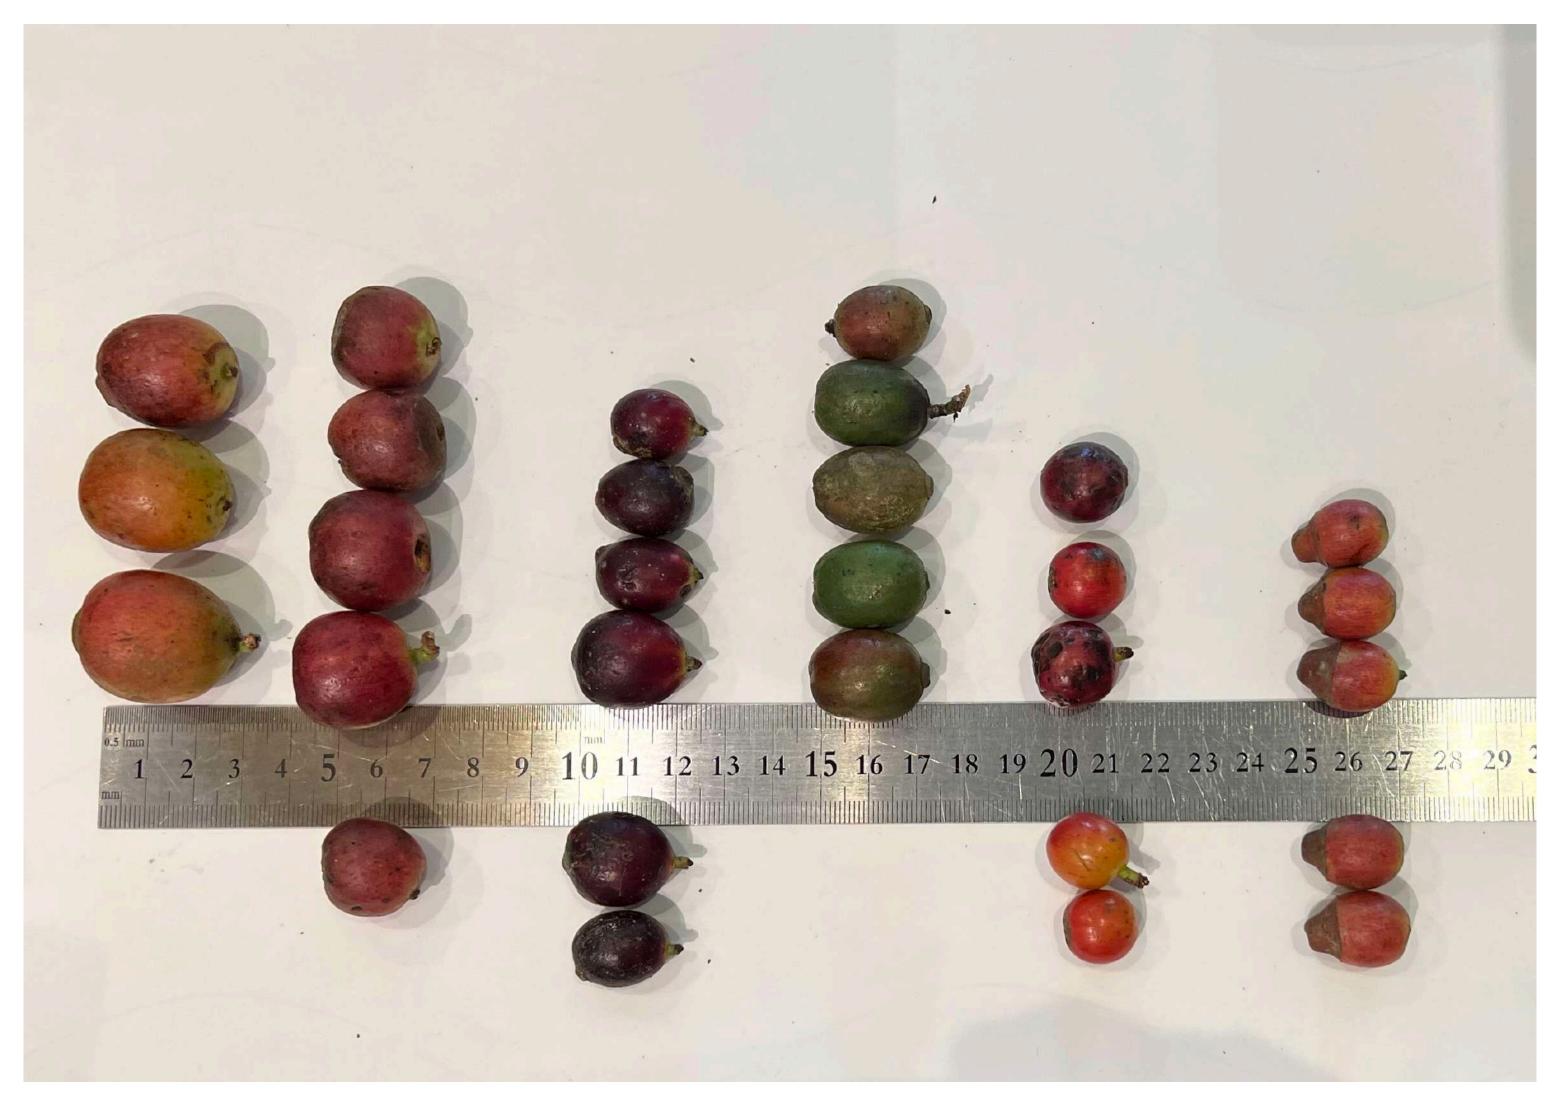

l cherry Long Banga, Sarawak Cultivator: Tomy Pangot Collecting date: 18th June 2023







Character: Red/Purple longish cherry, tiny rounded flowers Long Banga, Sarawak Cultivator: Madang Bilong Collecting date: 18th June 2023









Character: High yield Orange Cherry Long Banga, Sarawak Cultivator: Madang Bilong Collecting date: 18th June 2023





# Sample LBC 00018

Character: Nipple cherry Long Banga, Sarawak Cultivator: Madang Bilong Collecting date: 18th June 2023









Character: Olive green cherry with red Inner pulp, Slim and long seeds Uma Bawang, Sarawak Cultivator: Peter Mering Collecting date: 21th June 2023 By Dr. Kenny Lee Wee Ting







### Sample LBC 00020

Character: Nipple berry Uma Bawang, Sarawak Cultivator: Peter Mering Collecting date: 21th June 2023











# Size references