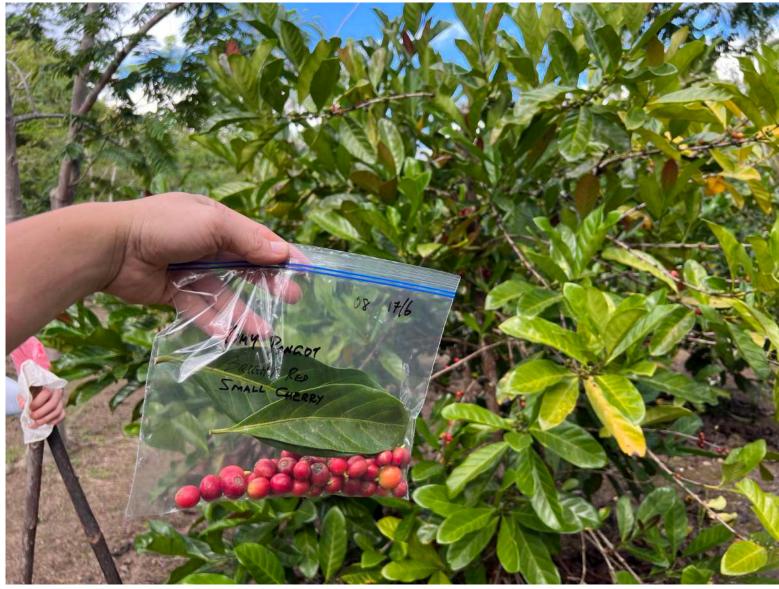

### Sample LBC 0008

Character: 5 to 7 Petals Long Banga, Sarawak Cultivator: Tomy Pangot Collecting date: 17th June 2023

### Sample LBC 0008 (Part 2)

Character: 5 to 7 Petals Long Banga, Sarawak Cultivator: Tomy Pangot Collecting date: 17th June 2023