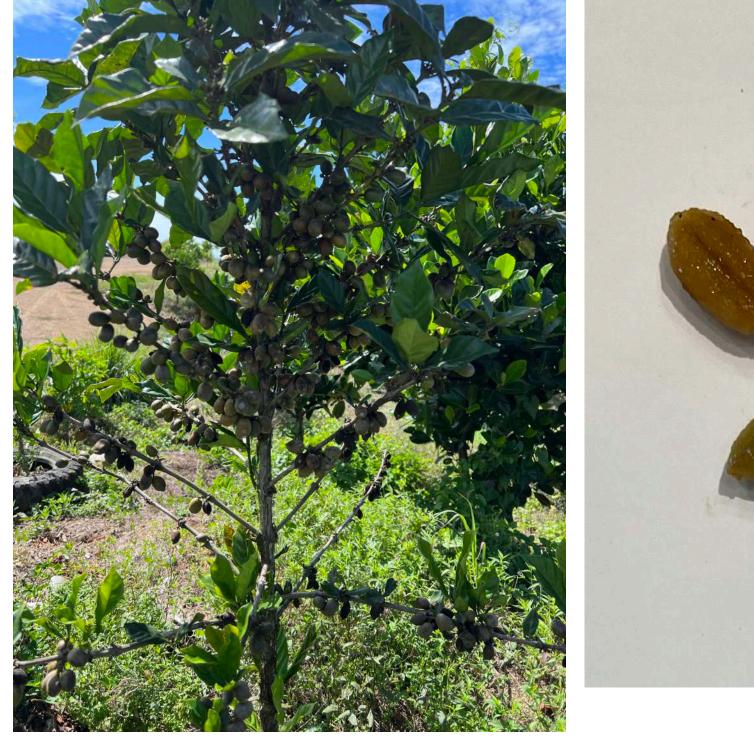

# Sample LBC 00018

Character: Nipple cherry Long Banga, Sarawak Cultivator: Madang Bilong Collecting date: 18th June 2023

Character: Olive green cherry with red Inner pulp, Slim and long seeds Uma Bawang, Sarawak Cultivator: Peter Mering Collecting date: 21th June 2023 By Dr. Kenny Lee Wee Ting