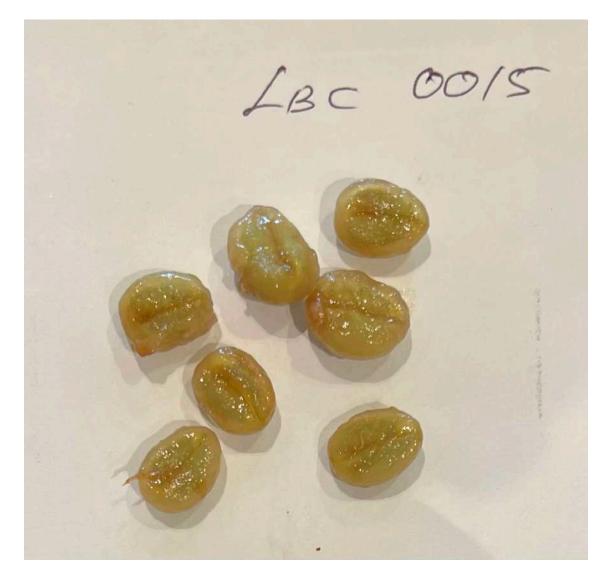

### Sample LBC 00015

Character: Bright red small cherry Long Banga, Sarawak Cultivator: Tomy Pangot Collecting date: 18th June 2023

Character: Red/Purple longish cherry, tiny rounded flowers Long Banga, Sarawak Cultivator: Madang Bilong Collecting date: 18th June 2023