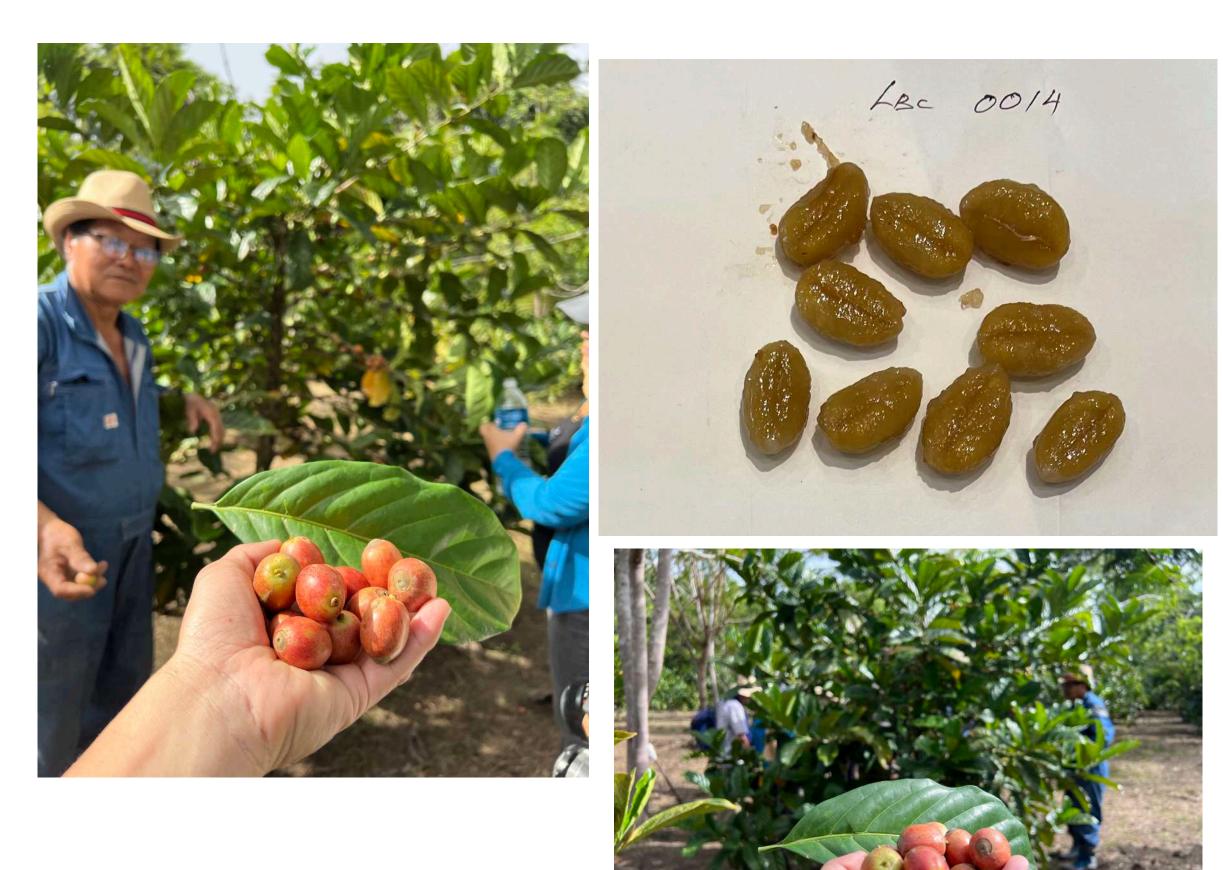

### Sample LBC 00013

Character: Huge Cherry, Huge Seeds Long Banga, Sarawak Cultivator: Tomy Pangot Collecting date: 18th June 2023